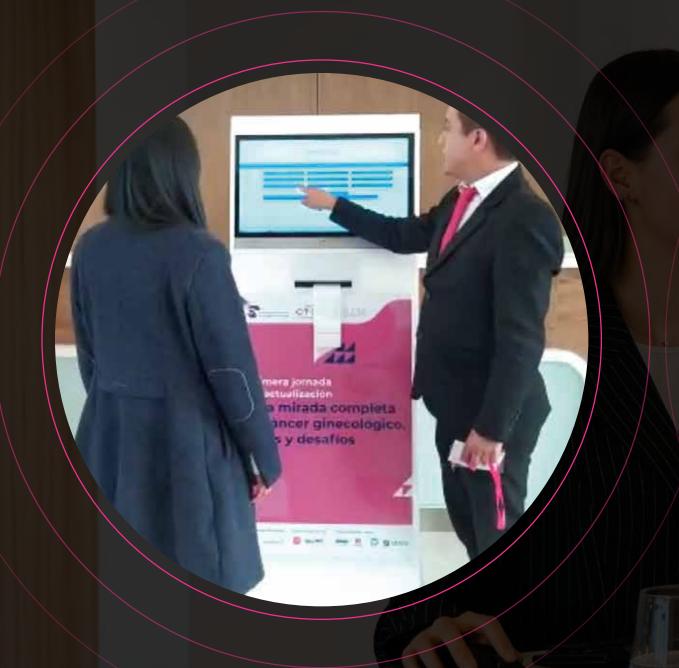

# SELF REGISTRATION POINTS

To speed up the arrival process to the event, we have strategically located self-registration points. Attendees can access these points and complete their registration quickly and easily, avoiding queues and optimizing their time. Our staff will be available to provide assistance if needed.