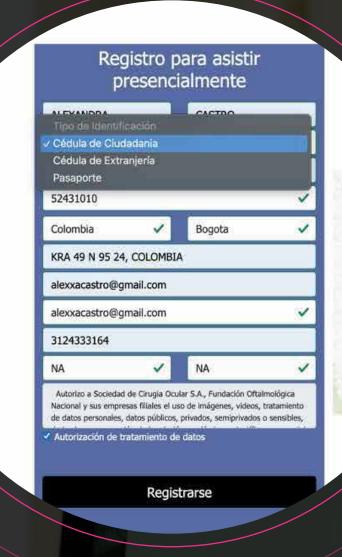

# REGISTER ONLINE WITH PAYMENTS GATEWAY

Registro para asistir presencialmente

Seleccion su tipo de registro

Registro con pago

Tarifas:

Inscripcion oftalmólogos:
Valor: \$650.000 COP

We facilitate the registration process through our online platform, where attendees can easily register and select the payment category that best suits their needs. We offer flexible payment options, such as credit cards, bank transfers and online payment methods, to ensure a convenient and secure experience for participants.