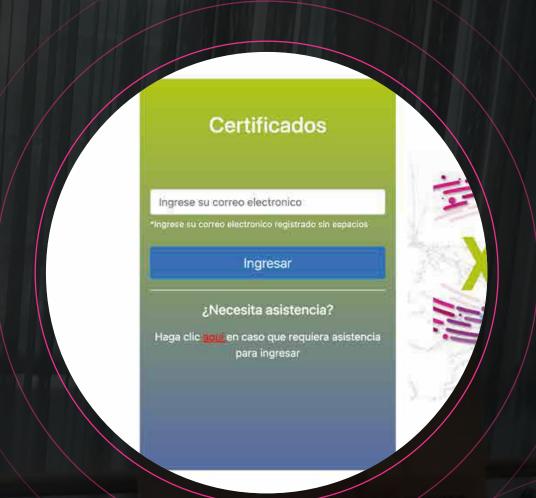

# URTUAL CERTIFICATION

Once the event is over, we offer participants the possibility to download their virtual certificate of attendance or participation. Through our online platform, attendees will be able to access their personalized certificate and save it in digital format, allowing them to easily share it with employers, colleagues and professional networks.