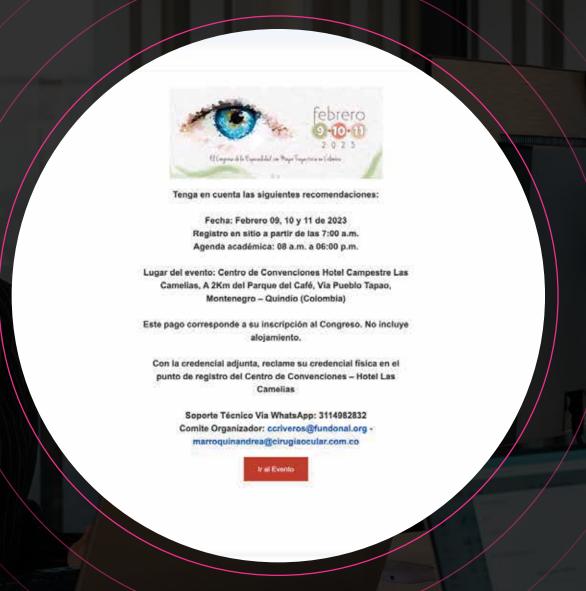

# VIRTUAL BADGE

We offer an innovative solution in the form of a virtual badge, which replaces traditional physical badges. Attendees will receive a personalized digital version that can be displayed on their mobile devices. This practical and environmentally friendly option facilitates the identification of participants and speeds up access to the different areas of the event.