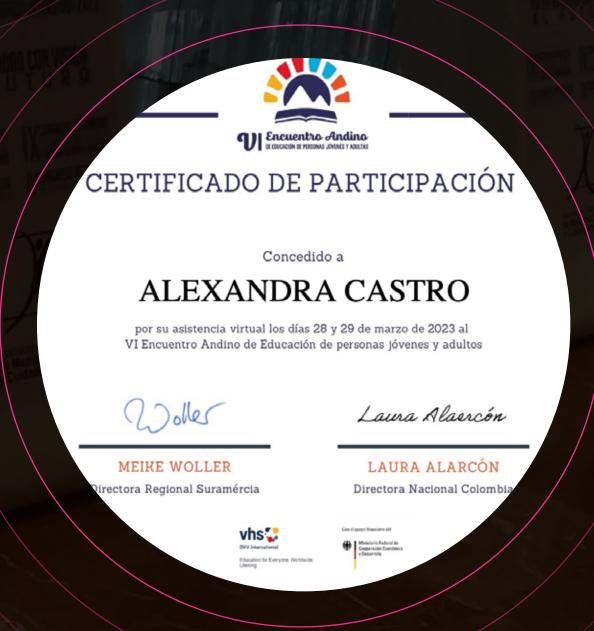

# URTUAL CERTIFICATION

Once the event is over, we offer participants the possibility to download their virtual certificate of attendance or participation. Through our online platform, attendees will be able to access their personalized certificate and save it in digital format, allowing them to easily share it with employers, colleagues and professional networks.